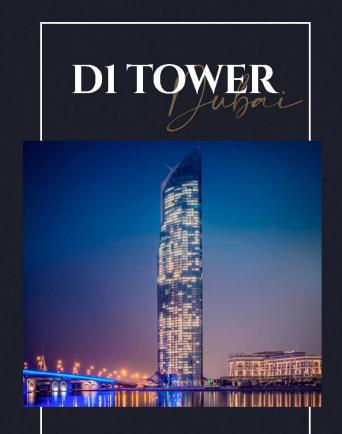

99

Duplex D1 Skyscraper penthouses with a 360 degree view of Dubai are found on the 76th and 77th floor of the tower.there are six bedrooms. The maid quarters contain the gym and spa .This project also features a work space, a vineyard, a theater , and a smoking area .The main hall on the 76th level, which is constructed to be double height, shares a gap with the access stairs to the 77th floor .There is a balcony in each bedroom. The kitchen is connected to the dining area, which overlooks the airport and is linked to the kitchen .The Dubai's Burj can be seen from the game room and the bar area .There is a pool, a bar, and a sitting space on the terrace on the second level.