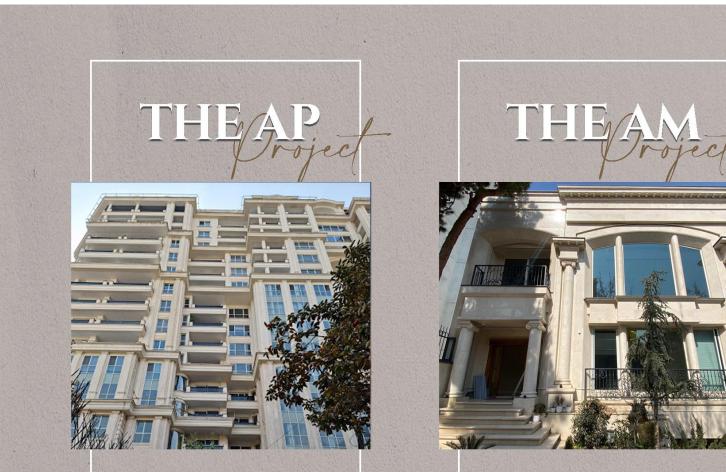

One of the priciest and most opulent neighborhoods in Tehran's north is AP Resident. The construction has a surface area of around 700 square meters and is situated on the 14th level. It offers a distinctive perspective of the mountains to Tehran's north. This property includes four bedrooms, one study, and two separate bathrooms. The windows that are used to manage the unit's hall and terrace create a distinctive ambience. The luxurious area is surrounded by Italian furniture from a one-of-a-kind collection, and the modern interior design of the apartment has walls coated in leather, cloth, and bronze.