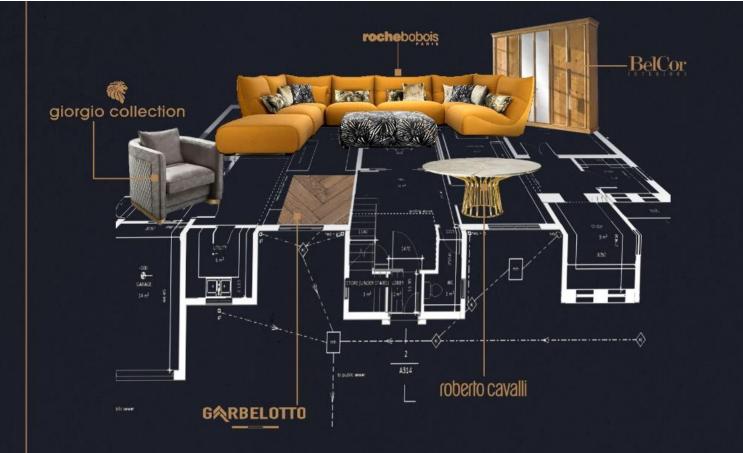

or design, with more than,20 years of work experience,she has shown her professionality in the field of construction industry at Caster Clinic in Dubai.Mahsa's unique characteristics, her view of the future architecture and design alongwith her ability to provide services with most up to date and luxurious ideas and tastes is shown in her work. Her progress and years of experience in this field says how she is best suited to global market and world competitions.



Babak graduated from the field of civil engineering.

One of the most admirable characteristics of Babak s his concentration and accuracy in the details of the work, which lead to customer satisfaction and confidence in Caster Dubai.Providing quality and best services in the shortest time is the strength of Castello Pyace.









All Jou NEED for your SPACE

Castello Pyace is a Multibrand company that provides materials for interior design.

For each level of a project, the company cooperates with different organizations and does companionship with other multiple companies in order to meet customer needs.

The levels of a project are made as following :











# OURTEAM

PRESIDENT Mahsa Payamyar

### **BOARD OF DIRECTORS**

CEO Babak payamyar





## **Interior Design**



The interior design of the building is more importantthan it seems at first glance. The best choice would be to employ a designer's ability to build a new house or renovate an old one. This company, with nearly 20 years of experience in designing and implementing luxury interior solutions around the world, can be by your side to achievewh