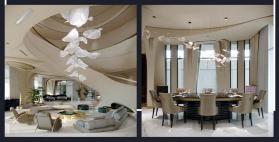

99

Duplex D1 Skyscraper penthouses with a 360 degree view of Dubai are found on the 76th and 77th floor of the tower.there are six bedrooms. The maid quarters contain the gym and spa .This project also features a work space, a vineyard, a theater , and a smoking area .The main hall on the 76th level, which is constructed to be double height, shares a gap with the access stairs to the 77th floor .There is a balcony in each bedroom. The kitchen is connected to the dining area, which overlooks the airport and is linked to the kitchen .The Dubai's Burj can be seen from the game room and the bar area .There is a pool, a bar, and a sitting space on the terrace on the second level.