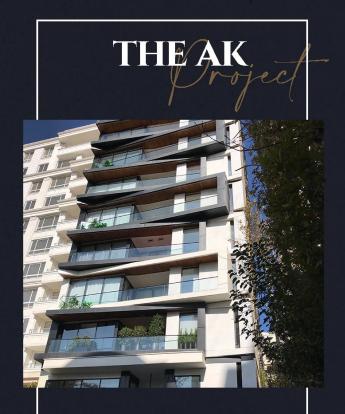

construction has a surface area of around 700 square meters and is situated on the 14th level. It offers a distinctive perspective of the mountains to Tehran's north. This property includes four bedrooms, one study, and two separate bathrooms. The windows that are used to manage the unit's hall and terrace create a distinctive ambience. The luxurious area is surrounded by Italian furniture from a one-of-a-kind collection, and the modern interior design of the apartment has walls coated in leather, cloth, and bronze.



Touch here to discover more



This project enfolds an area of 800 square meters. In this project, wall construction, color selection and wall painting, consultation and purchase of home accessories, and the entire decoration have been done by the Castello pyace group







99

Superior quality and high speed are achieved by the coordination between the work teams in Castello Pyace Group.



#### Touch here to discover more



Another project of Castello with an area of 420 square meters, all the interior design work of which was done by Castello Group and the choice of the best brands in the world, has become one of the most luxurious project.









### Quagliotti الطائم



### Euroluce

#### SANS SOUCI antoniolupi



TANK V









The interior of your home is a reflection of who you are as a person we deserve you royality life style as who you really are.











# Contact Us

- 💿 castello.pyace
- 🛞 Castello Pyace.com
- 🖂 hello@CastelloPyace.com
- youtube.com/@castellopyace

### **Head Office**

No.13, Di vittorio St., Buccinasco Milan ITALY

Mila