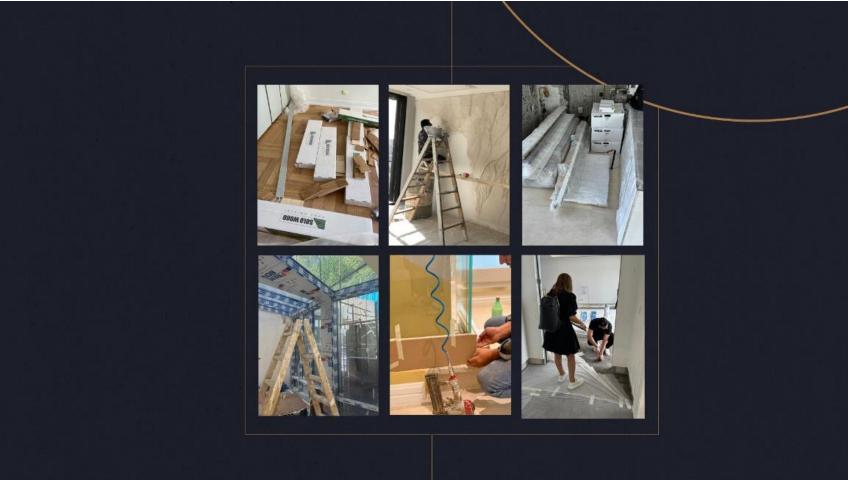

And now, the presence of Castello pyace Group in this unique residential and resort means a new project in its portfolio.

Touch here to discover more

99

The Albarari project is in progress at Castello group. This unit is located on the second floor and includes three bedrooms that are being renovated by the Castello group. We share this transformation with you, from the demolition phase to the brands used in the design of this unit in the heart of Dubai's greenery.