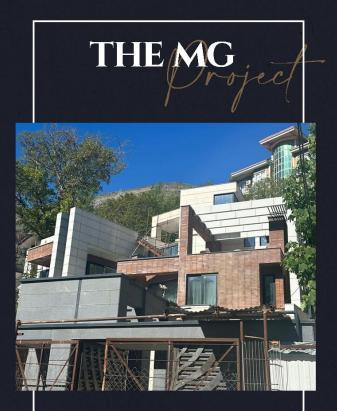

he construction has a surface area of around 700 square meters and is situated on the 14th level. It offers a distinctive perspective of the mountains to Tehran's north. This property includes four bedrooms, one study, and two separate bathrooms. The windows that are used to manage the unit's hall and terrace create a distinctive ambience. The luxurious area is surrounded by Italian furniture from a one-of-a-kind collection, and the modern interior design of the apartment has walls coated in leather, cloth, and bronze.



Touch here to discover more



This project enfolds an area of 800 square meters. In this project, wall construction, color selection and wall painting, consultation and purchase of home accessories, and the entire decoration have been done by the Castello pyace group







99

Superior quality and high speed are achieved by the coordination between the work teams in Castello Pyace Group.



#### Touch here to discover more



Another project of Castello with an area of 420 square meters, all the interior design work of which was done by Castello Group and the choice of the best brands in the world, has become one of the most luxurious project.









### Quagliotti الطائم



### Euroluce

#### SANS SOUCI antoniolupi



TANK V









The interior of your home is a reflection of who you are as a person we deserve you royality life style as who you really are.











# Contact Us

- 💿 castello.pyace
- 🛞 Castello Pyace.com
- 🖂 hello@CastelloPyace.com
- youtube.com/@castellopyace

### **Head Office**

No.13, Di vittorio St., Buccinasco Milan ITALY

Mi