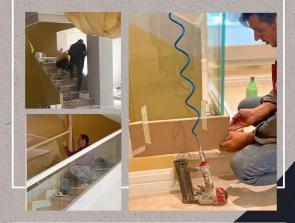

And now, the presence of Castello pyace Group in this unique residential and resort means a new project in its portfolio.

Touch here to discover more

99

The Albarari project is in progress at Castello group. This unit is located on the second floor and includes three bedrooms that are being renovated by the Castello group. We share this transformation with you, from the demolition phase to the brands used in the design of this unit in the heart of Dubai's greenery.