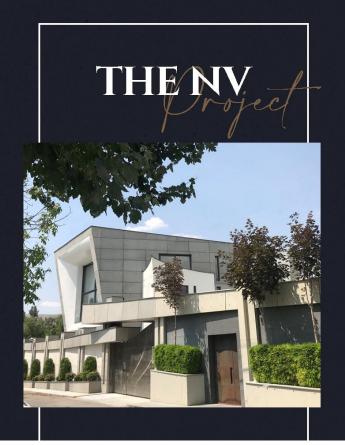

Touch here to discover more

The NV Project is situated on a block of land that is 1500 square meters in size, with two stories, and a 700meter infrastructure. The modern and distinctively designed home contains four bedrooms, an industrial kitchen, a laundry room, a living area, and a TV on each level. One of this villa's most appealing features is the center window and the connected spiral staircase. All of the furnishings, doors, cupboards, lighting, and other interior design elements in this property are from well-known European manufacturers.